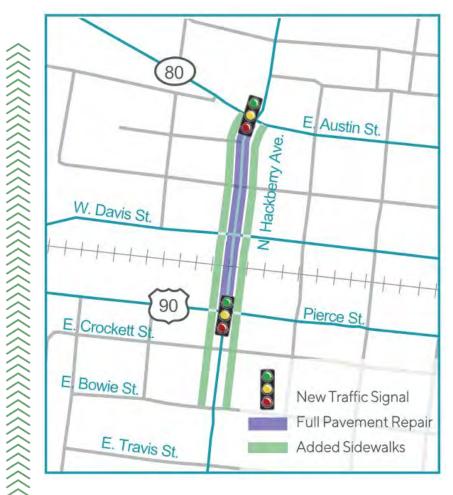

#### **AGENDA ACTION ITEMS**

- 12. Discussion/Action regarding the burn ban. Cost: None; Speaker: Judge Haden / Carine Chalfoun; Backup: None.
- Caldwell County, Texas authorizing the issuance of "Caldwell County, Texas limited tax refunding bonds, series 2019", levying an annual ad valorem tax, within the limitations prescribed by law, upon all taxable property in the county for the payment of the bonds; prescribing the form, terms, conditions, and resolving other matters incident and related to the issuance, sale, and delivery of the bonds, including the approval and distribution of an official statement pertaining thereto; authorizing the execution of a paying agent/registrar agreement, an official bid form, and an escrow deposit letter, complying with the provisions of the depository trust company's letter of representations; delegating the authority to certain members of the Commissioners Court and county staff to execute certain documents relating to the sale of the bonds; and providing an effective date; Cost: None; Speakers: Judge Haden; Backup:52
- 14. Discussion/Action to approve Resolution 20-2019 in support of Martindale Fire, Ambulance and Services Truck Fund (FAST) Grant: Cost: None; Speaker: Commissioner Theriot; Backup: 3
- 15. Discussion/Action to accept the Capitol Area Metropolitan Planning Organization's (CAMPO) Luling Transportation Study and Resolution. Cost: TBD; Speaker: Judge Haden; Backup: 8
- 16. Discussion/Action to approve donation request from Combined Community Action, Inc. in an amount not to exceed \$8,000. Cost: up to \$8,000; Speaker: Judge Haden; Backup: 4
- 17. Discussion/Action to approve Budget Amendment # 27 for the County Agent to increase 001-6000-0950 / Insuranceproceeds for \$4,596 and increase the 001-8700-4510 / Repairs & Maintenance for \$5,026 and decrease 001-8700-4260 / Transportation by \$430. Cost: Net Zero; Speakers: Judge Haden / Julie Zimmerman; Backup: 2