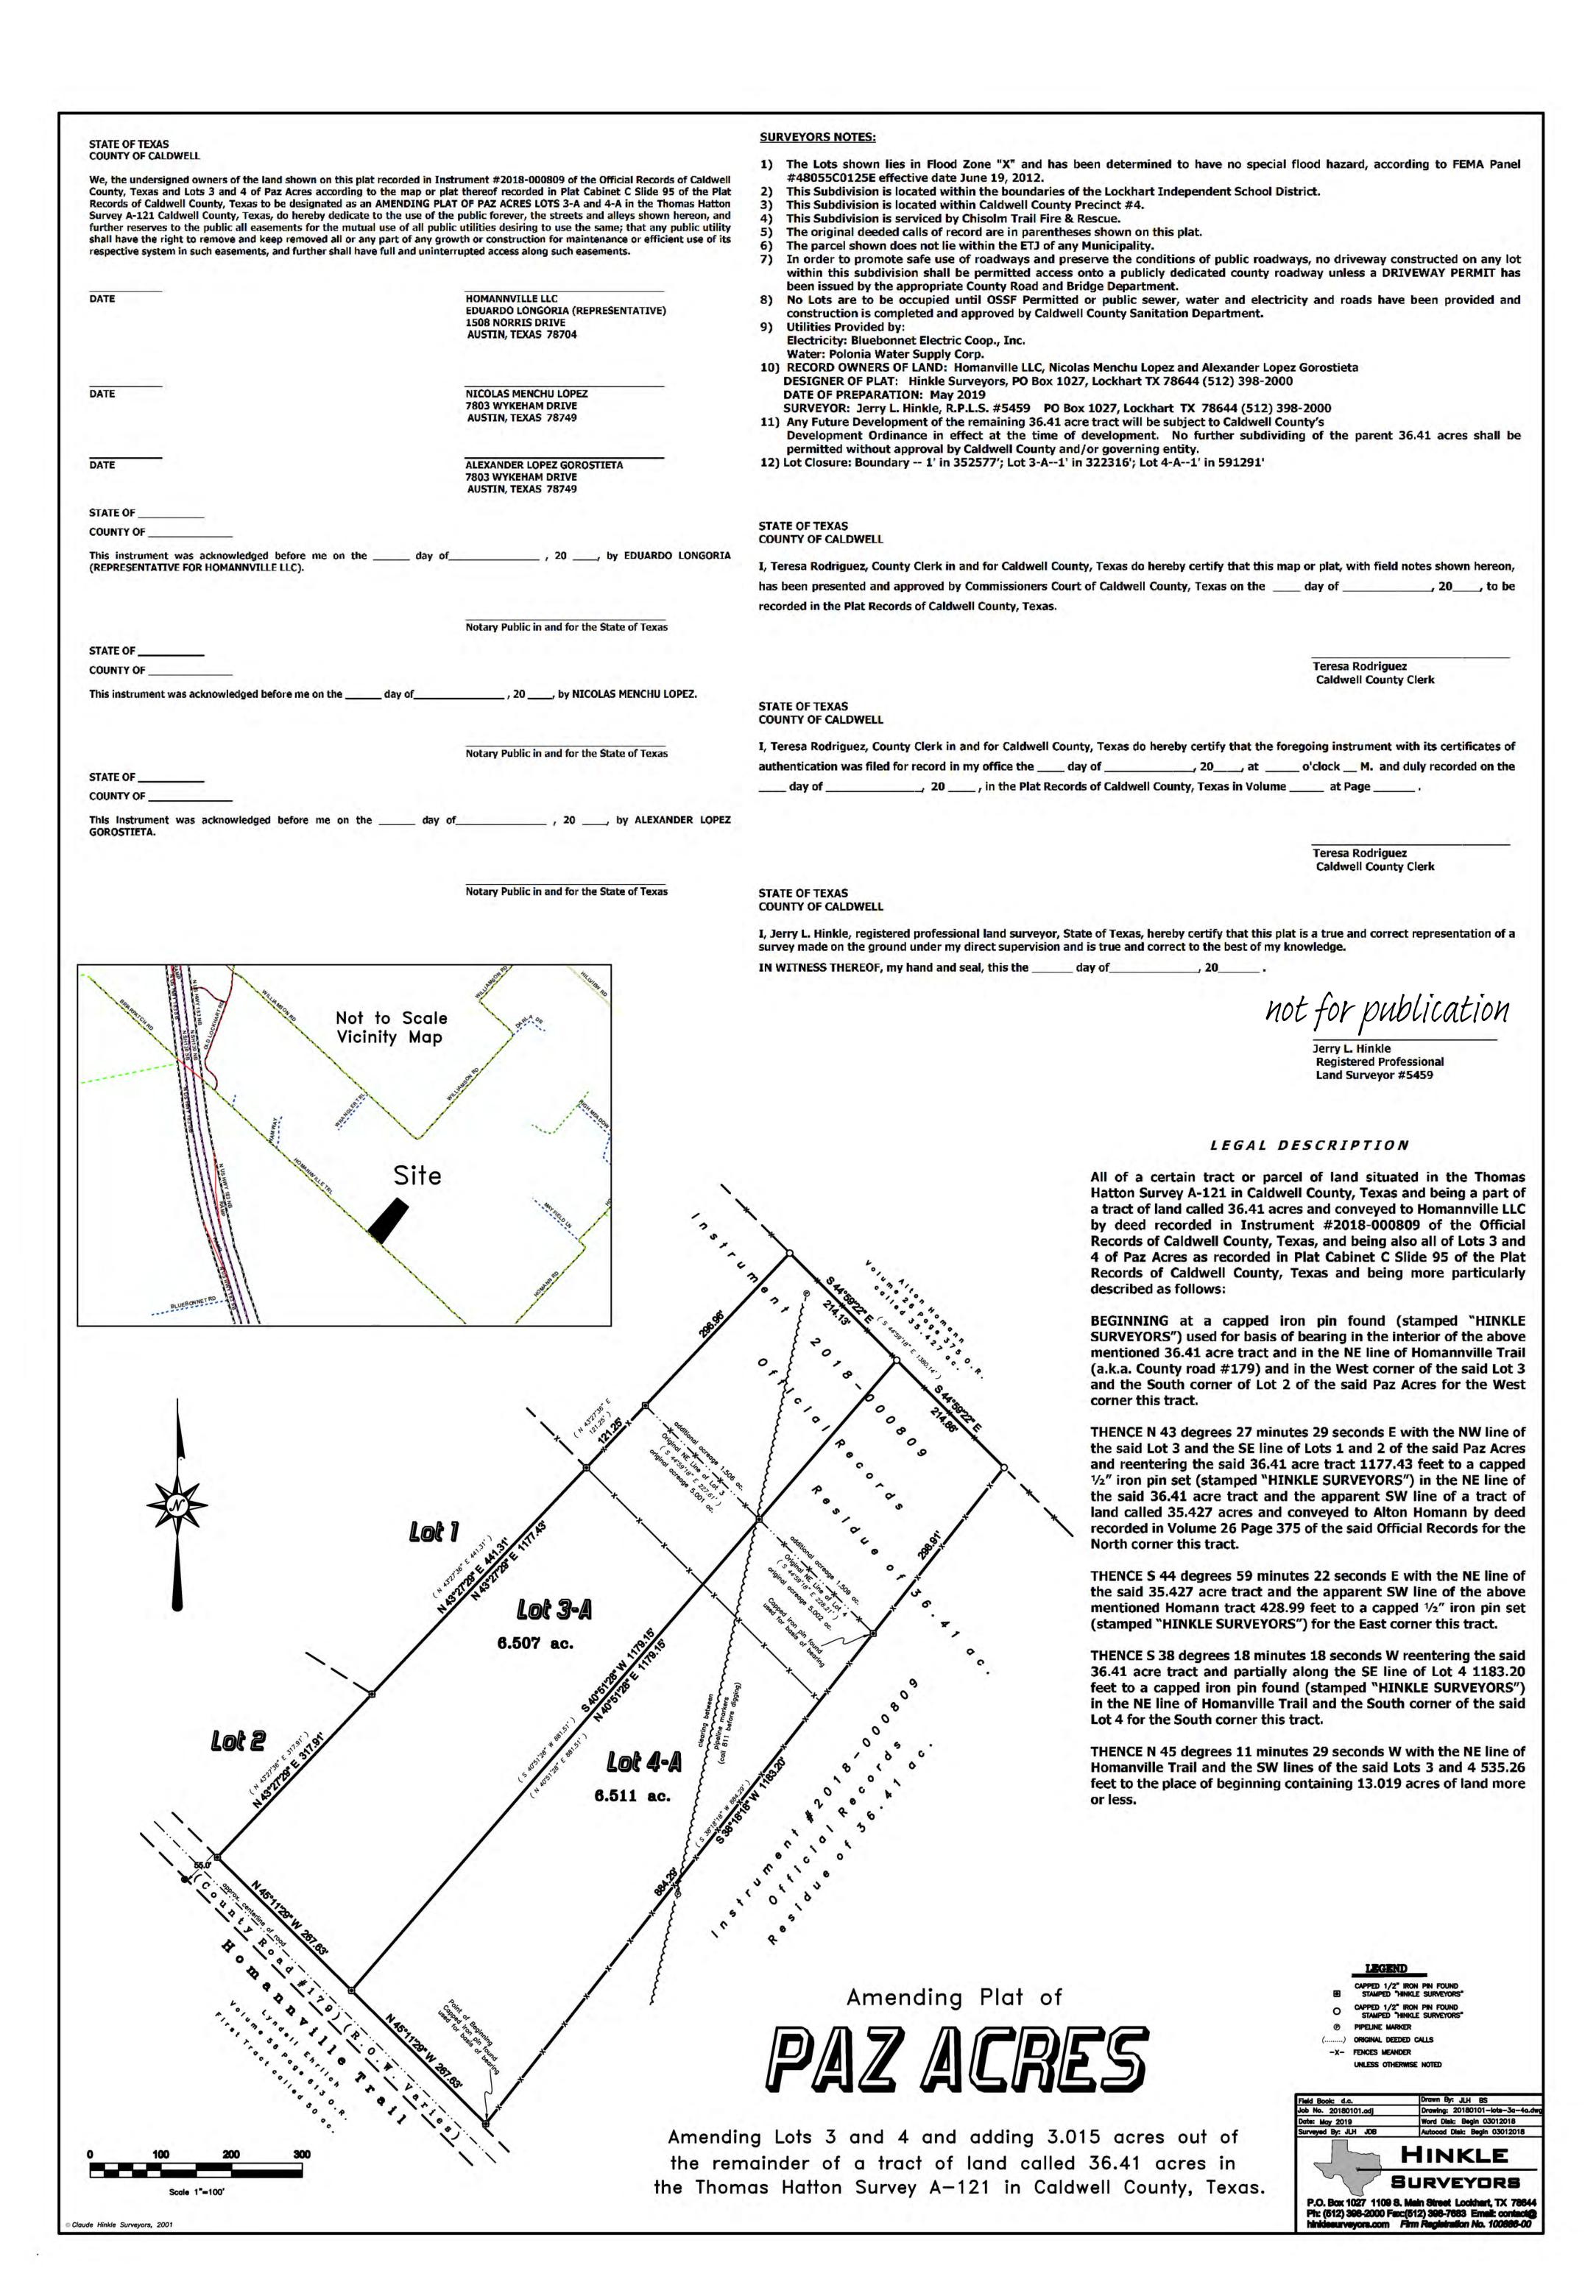

- 29. Discussion/Action to discuss which plan option to choose for Nationwide Retirement. Cost: None; Speaker Judge Haden; Backup: 12
- 30. Discussion/Action relating to the value that the Veteran Services Office brings to Caldwell County and the importance of supporting this office and its activities Cost: None; Speaker: Judge Haden/Al Dos Santos; Backup:8
- 31. Discussion/Action to discuss the need to have the right-of-way and trees trimmed at the intersection of St. John Road (CR 169) and Rabbit Trail Drive as well as the curves leading up to the intersection. Also the need for traffic control devices in the area. Cost: TBD; Speaker Judge Haden/ Al Dos Santos (VSO); Backup; 1
- 32. Discussion /Action concerning approval of an Order authorizing the filing of a Final (Short Form Procedure) for Amending Plat of Paz Acres on Homannville Trail (CR 179). Cost: None Speaker: Commissioner Roland/ Kasi Miles Backup: 23
- 33. Discussion /Action concerning approval of an Order authorizing the filing of a Final Plat (Short Form Procedure) for Zap Acres on Homannville Trail (CR179). Cost: None Speaker: Commissioner Roland/ Kasi Miles Backup: 23
- 34. Discussion/Action concerning approval of an Order authorizing the filing of a Final Plat (Short Form Procedure) for Amending Plat of Natalie Acres on Homannville Trail (CR 179). Cost: None Speaker: Commissioner Roland/ Kasi Miles Backup: 15
- 35. Adjournment.