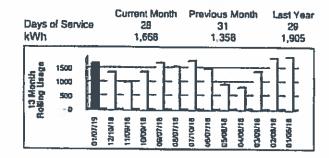

|              | 20    | \$10.48  |
| 138662978                 | Residential | 32,205-33,873  | 28                    | 1            | 1,658 | \$168.65 |
|                           |             |                |                       | Current Chan | 85    | \$179,13 |

Important Contact Information Member Service (800) 842-7708 Power Outages (800) 949-4414 bluebonnat.com

Service Address: 3112 HOMANVILLE TRAIL LOCKHART TX 78644

Light Charge 20 kWh (Includes PCRF)

\$10.48

**Current Charges** 

\$10.48

Meter: 138882978

Service Address: 3112 HOMANVILLE TRAIL LOCKHART TX 78644

Service From: 12/10/18 to 01/07/19 Wholesale Power Cost 1,668 kWh \$91.03 Bluebonnet Residential Service 1,668 kWh \$77.62 (Includes \$22.50 Service Availability Charge) **Current Charges** \$168.65



| 5500043232 Account Summary | As of January 12, 2019 |
|----------------------------|------------------------|
| Previous Balance           | \$151.97               |
| Payment 12/28/18           | \$-151.97              |
| Balance Forward            | \$0.00                 |

**Total Current Charges** 

\$179.13

| Current Charges Due | After Due Date | Total Due |
|---------------------|----------------|-----------|
| 01/28/19            | \$187.56       | \$179.13  |

This year, Eluebonnel is celebrating 80 years of service to Central Texas with special content in Texas Co-op Power magazine, events and more. Follow us on Twider, Facebook and Instagram to learn more and win prizeal

We're awarding 30 trade & technical and 30 academic scholarships of \$2,500 to graduating high achool