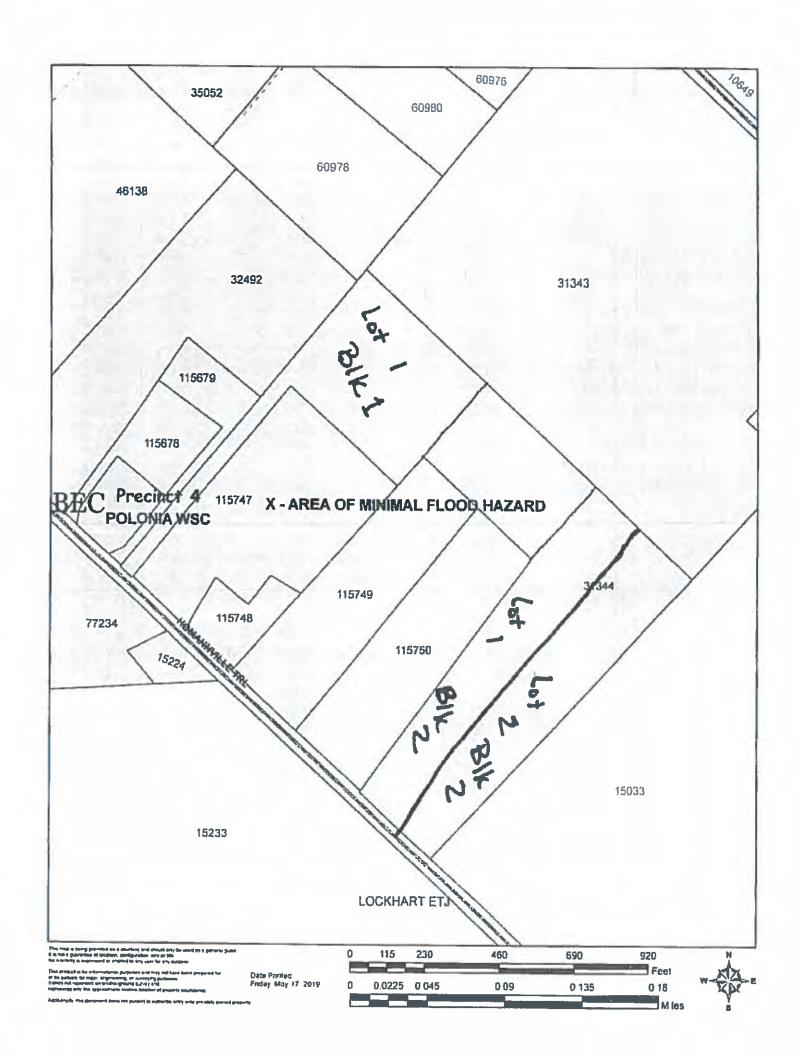

\$0.00 |
| 2014         | Plum Creek Underground Water                         | \$210,890                                                 | \$46.40               | \$46.40               | \$0.00 | \$0.00 | \$0.00           | \$0.00 |
|              |                                                      |                                                           |                       |                       |        |        |                  |        |

NOTE: Penalty & Interest accrues every month on the unpaid tax and is added to the balance. Attorney fees may also increase your tax liability if not paid by July 1. If you plan to submit payment on a future date, make sure you enter the date and RECALCULATE to obtain the correct total amount due

Questions Please Call (512) 398-5550





34. Discussion / Action concerning approval of an Order authorizing the filing of a Final Plat (Short Form Procedure) for Amending Plat of Natalie Acres on Homannville Trail (CR179). Cost: None; Speaker; Commissioner Roland/ Kasi Miles; Backup; 15

## **Caldwell County Agenda Item Request Form**

To: All Elected Officials and Department Heads – Hand deliver or scan & email to <a href="https://handen@co.caldwell.tx.us">hoppy.haden@co.caldwell.tx.us</a> and <a href="https://ezzy.chan@co.caldwell.tx.us">ezzy.chan@co.caldwell.tx.us</a>. Deadline is 5:00 pm Tuesday before the Regular meetings, however, please submit this completed form ASAP. "Anything missing will cause the Agenda Item to be held over to the next Regular meeting," according to our Rules & Procedures.

| AGENDA DATE: 06/10/