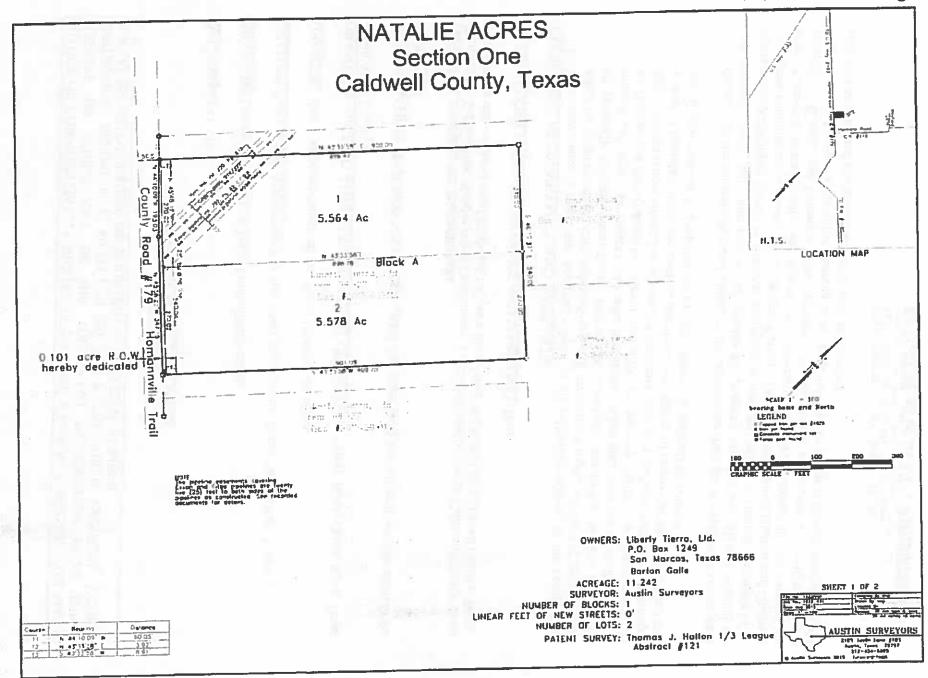

- 29. Discussion/Action to discuss which plan option to choose for Nationwide Retirement. Cost: None; Speaker Judge Haden; Backup: 12
- 30. Discussion/Action relating to the value that the Veteran Services Office brings to Caldwell County and the importance of supporting this office and its activities Cost: None; Speaker: Judge Haden/Al Dos Santos; Backup:8
- 31. Discussion/Action to discuss the need to have the right-of-way and trees trimmed at the intersection of St. John Road (CR 169) and Rabbit Trail Drive as well as the curves leading up to the intersection. Also the need for traffic control devices in the area. Cost: TBD; Speaker Judge Haden/ Al Dos Santos (VSO); Backup; 1
- 32. Discussion /Action concerning approval of an Order authorizing the filing of a Final (Short Form Procedure) for Amending Plat of Paz Acres on Homannville Trail (CR 179). Cost: None Speaker: Commissioner Roland/ Kasi Miles Backup: 23
- 33. Discussion /Action concerning approval of an Order authorizing the filing of a Final Plat (Short Form Procedure) for Zap Acres on Homannville Trail (CR179). Cost: None Speaker: Commissioner Roland/ Kasi Miles Backup: 23
- 34. Discussion/Action concerning approval of an Order authorizing the filing of a Final Plat (Short Form Procedure) for Amending Plat of Natalie Acres on Homannville Trail (CR 179). Cost: None Speaker: Commissioner Roland/ Kasi Miles Backup: 15
- 35. Adjournment.