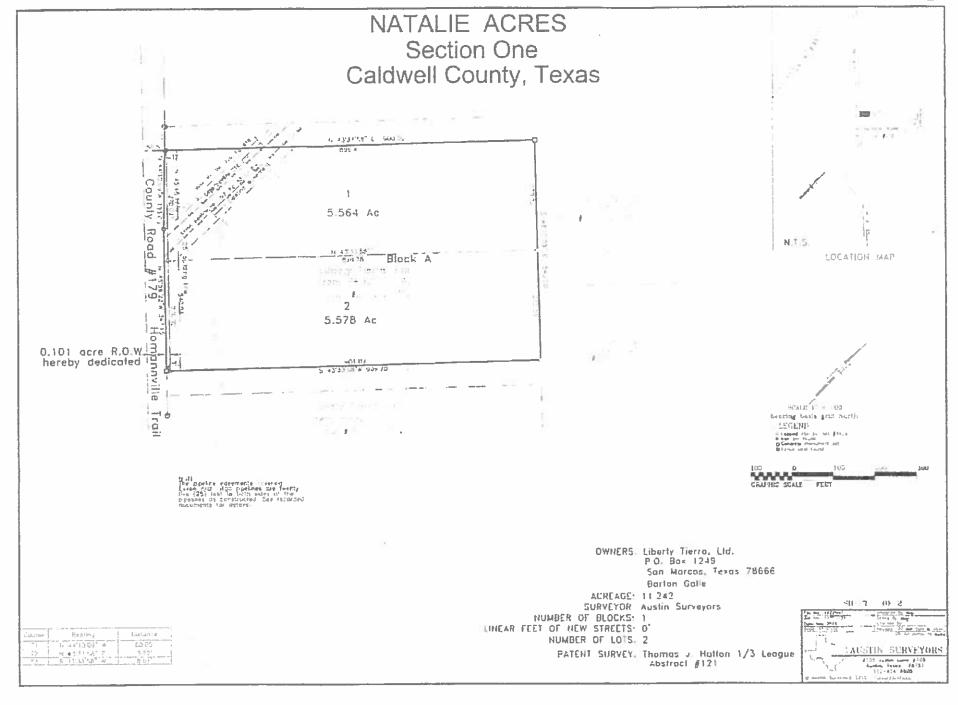

- 29. Discussion/Action to discuss which plan option to choose for Nationwide Retirement. Cost: None; Speaker Judge Haden; Backup: 12
- 30. Discussion/Action relating to the value that the Veteran Services Office brings to Caldwell County and the importance of supporting this office and its activities Cost: None; Speaker: Judge Haden/Al Dos Santos; Backup:8
- 31. Discussion/Action to discuss the need to have the right-of-way and trees trimmed at the intersection of St. John Road (CR 169) and Rabbit Trail Drive as well as the curves leading up to the intersection. Also the need for traffic control devices in the area. Cost: TBD; Speaker Judge Haden/ Al Dos Santos (VSO); Backup; 1
- 32. Discussion /Action concerning approval of an Order authorizing the filing of a Final (Short Form Procedure) for Amending Plat of Paz Acres on Homannville Trail (CR 179). Cost: None Speaker: Commissioner Roland/ Kasi Miles Backup: 23
- 33. Discussion /Action concerning approval of an Order authorizing the filing of a Final Plat (Short Form Procedure) for Zap Acres on Homannville Trail (CR179). Cost: None Speaker: Commissioner Roland/ Kasi Miles Backup: 23
- 34. Discussion/Action concerning approval of an Order authorizing the filing of a Final Plat (Short Form Procedure) for Amending Plat of Natalie Acres on Homannville Trail (CR 179). Cost: None Speaker: Commissioner Roland/ Kasi Miles Backup: 15
- 35. Adjournment.